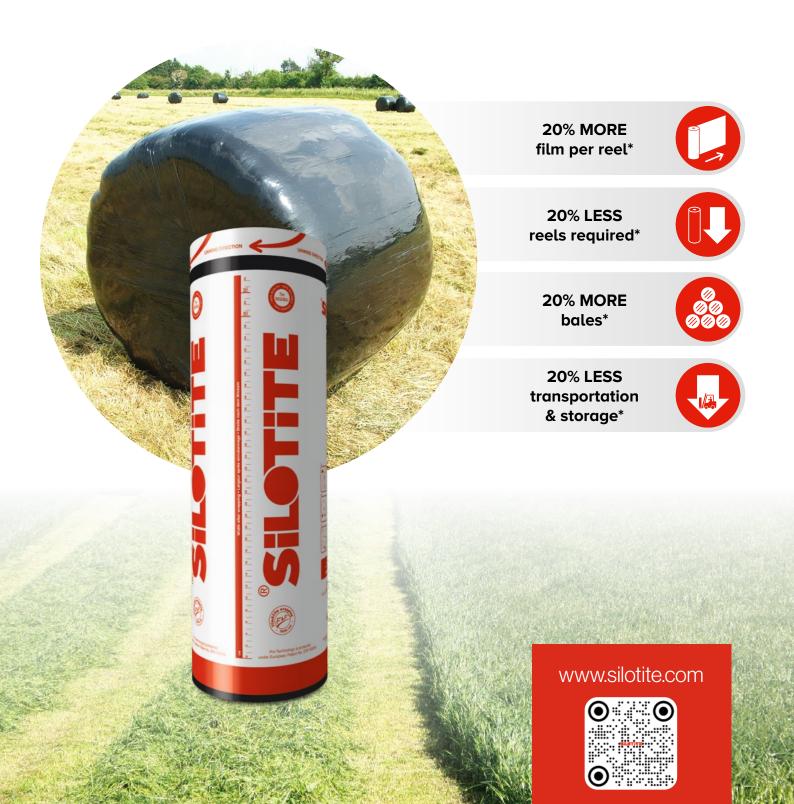

## Professional quality from Silotite

SilotitePro1800 offers farmers and contractors several benefits including more bales per reel, time savings and enhanced silage quality. With it's greater reel length, SilotitePro1800 means less reel changes, and more bales per reel.

SilotitePro1800 is supplied in convenient sleeve packaging that saves space and can be recycled with bale wrap.

- Time savings > more bales wrapped/hour\*
- Sleeve packaging > no bulky boxes
- Fully recyclable\*\* > recycle sleeve/film together
- 20% less reels needed > less transportation and storage\*

## **Technical Specifications - Silotite**

| Width | Length | Packaging | Colours Available |       |       |
|-------|--------|-----------|-------------------|-------|-------|
| (mm)  | (m)    |           | Green             | Black | White |
| 750   | 1800   | Sleeve    |                   | •     | 0     |